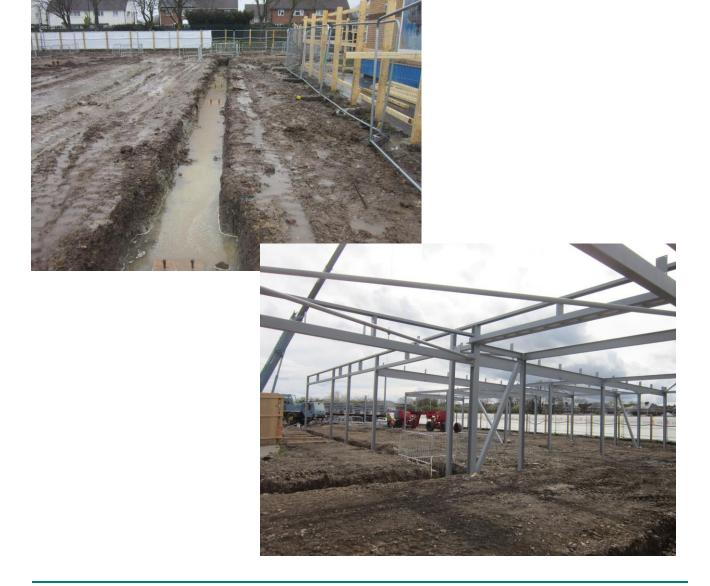

Dear Resident,

Site set up is now complete with access road and school parking now complete and in operation.

Work is now progressing well with concrete bases complete with the steel frame commenced for a period of approx. 2 weeks with roof-works programmed to commence mid May.

## Base foundations