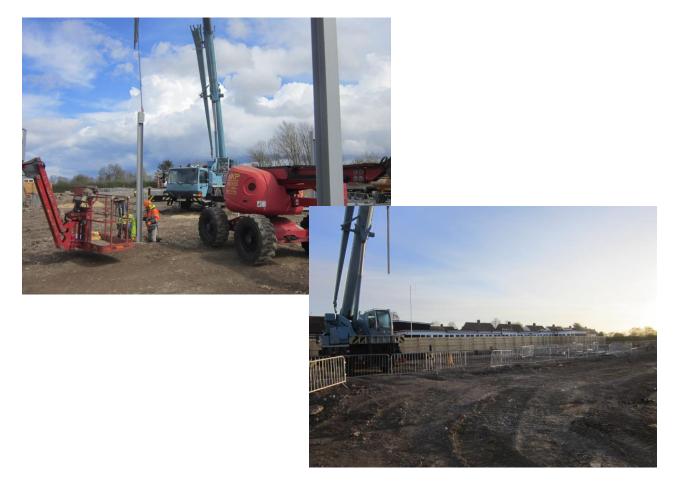

Dear Resident,

Site set up is now complete with access road and school parking now complete and in operation.

Work is now progressing well with concrete bases complete with the steel frame commenced for a period of approx. 2 weeks with roof-works programmed to commence mid May.

## What works will happen in the April /May period

- · Completion of steel frame and decking
- · Roof-works to commence for approx. 10 week period
- · Scaffold edge protection and stair access to be installed to roof area
- · Concrete ring beams & drainage to continue
- Completion of boundary Drainage